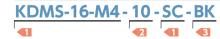

• Part number specification

For 2 screw length L, select from the sizes marked with • in the table.