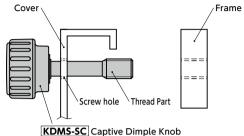

- Captive type dimple knob. Prevents fall-off and loss
- Foreign matter entry countermeasures in food processing machinery and so on, as well as CE marking support (→ P.xxxx).
- Dimple on the outer circumference enhances the operability.
- Knob colors can be selected by the end symbol of the part number. White is ideal for products like medical devices.

Make a screw hole in the cover, then pass the knob thread through it. Even when the screw is removed from the frame, the knob does not fall out from the cover because the knob thread catches on the screw hole of the cover.

- Screw hole inner diameter on the cover side shall be at least d1.
- The cover thickness should be 0.8 mm or above.

| Dimensions    |    |                   |       |     |    |   |    |     | Unit:mm  |
|---------------|----|-------------------|-------|-----|----|---|----|-----|----------|
| Part Number 1 | _  | M (Coarse)        |       | l m | ш  | c | 4  | d.  | Mass (a) |
|               | D  | Nominal of Thread | Pitch | Lm  | Н  | 5 | u  | d1  | Mass (g) |
| KDMS-16-M4-SC | 16 | M4                | 0.7   | 5   | 11 | 2 | 11 | 3   | 3 - 4    |
| KDMS-20-M5-SC | 20 | M5                | 0.8   | 6   | 14 | 4 | 15 | 3.9 | 6- 7     |