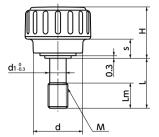

- Screw hole inner diameter on the cover side shall be at least d1.
- The cover thickness should be 0.8 mm or above.

| Dimensions    |    |                   |       |     |    |   |    |     | Unit:mm  |
|---------------|----|-------------------|-------|-----|----|---|----|-----|----------|
| Part Number 1 | _  | M (Coarse)        |       | l m | ш  | c | 4  | d.  | Mass (a) |
|               | D  | Nominal of Thread | Pitch | Lm  | Н  | 5 | u  | d1  | Mass (g) |
| KDMS-16-M4-SC | 16 | M4                | 0.7   | 5   | 11 | 2 | 11 | 3   | 3 - 4    |
| KDMS-20-M5-SC | 20 | M5                | 0.8   | 6   | 14 | 4 | 15 | 3.9 | 6- 7     |

18

10

1.25

| Part Number   | L (mm) 2 |    |    |    |  |  |  |
|---------------|----------|----|----|----|--|--|--|
|               | 10       | 16 | 20 | 25 |  |  |  |
| KDMS-16-M4-SC | •        | •  |    |    |  |  |  |
| KDMS-20-M5-SC | •        | •  | •  |    |  |  |  |
| KDMS-25-M6-SC |          | •  | •  | •  |  |  |  |
| KDMS-32-M8-SC |          |    | •  | •  |  |  |  |