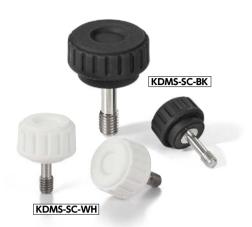

- Captive type dimple knob. Prevents fall-off and loss
- Foreign matter entry countermeasures in food processing machinery and so on, as well as CE marking support (→ P.xxxx).
- Dimple on the outer circumference enhances the operability.
- Knob colors can be selected by the end symbol of the part number. White is ideal for products like medical devices.

| End Symbol 13 | Knob Color  |
|---------------|-------------|
| вк            | Matte Black |
| WH            | Matte White |

19

24

4.6

6.3

11 - 12

22 - 23

• Installation example