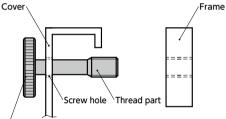

Screw hole inner diameter on the cover side shall be at least d1.

The cover thickness should be 0.8 mm or above.

- Captive type knurled knob. Prevents fall-off and loss of the knob.
- Foreign matter entry countermeasures in food processing machinery and so on, as well as CE marking support. ( P.xxxx)
- Made of SUS304. For applications including food processing machinery, packaging machinery, etc., where corrosion resistance is called for.
- Flat type.
- Installation example

Make a screw hole in the cover, then pass the knob thread through it. Even when the screw is removed from the frame, the knob does not fall out from the cover because the knob thread catches on the screw hole of the cover.