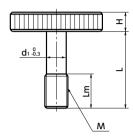

Screw hole inner diameter on the cover side shall be at least d1.

The cover thickness should be 0.8 mm or above.

- Captive type knurled knob. Prevents fall-off and loss of the knob.
- Foreign matter entry countermeasures in food processing machinery and so on, as well as CE marking support. ( P.xxxx)
- Made of SUS304. For applications including food processing machinery, packaging machinery, etc., where corrosion resistance is called for.
- Flat type.
- Installation example

**KUMS-SC** Captive knurled knob

Unit:mm

| Part | Part Number    | D <b>1</b> | M (Coarse)          |       | Lm   | н   | dı  | Mass (g) |
|------|----------------|------------|---------------------|-------|------|-----|-----|----------|
|      | rait Number    |            | Nominal of Thread 😢 | Pitch | LIII | "   | ui  | Mass (g) |
|      | KUMS-12-M3-SC  | 12         | M3                  | 0.5   | 4    | 2.5 | 2.2 | 2- 3     |
|      | KUMS-16-M4-SC  | 16         | M4                  | 0.7   | 5    | 3.5 | 3   | 6        |
|      | KUMS-20-M5-SC  | 20         | M5                  | 0.8   | 6    | 4   | 3.9 | 11 - 12  |
|      | KUMS-24-M6-SC  | 24         | M6                  | 1     | 8    | 5   | 4.6 | 20 - 21  |
|      | KUMS-30-M8-SC  | 30         | M8                  | 1.25  | 10   | 6   | 6.3 | 36 - 40  |
|      | KUMS-36-M10-SC | 36         | M10                 | 1.5   | 12   | 8   | 8   | 69 - 77  |

| Part Number    | L (mm) 🥌 | L (mm) 3 |    |    |    |    |  |
|----------------|----------|----------|----|----|----|----|--|
|                | 10       | 16       | 20 | 25 | 30 | 40 |  |
| KUMS-12-M3-SC  | •        | •        |    |    |    |    |  |
| KUMS-16-M4-SC  | •        | •        |    |    |    |    |  |
| KUMS-20-M5-SC  | •        | •        | •  |    |    |    |  |
| KUMS-24-M6-SC  |          | •        | •  | •  | •  |    |  |
| KUMS-30-M8-SC  |          | •        | •  | •  | •  |    |  |
| KUMS-36-M10-SC |          |          | •  | •  | •  | •  |  |

• Part number specification

For  $\blacksquare$  screw length L, select from the sizes marked with  $\blacksquare$  in the table.