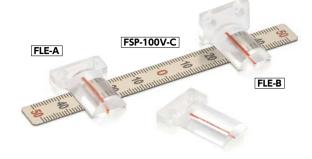

## FLE-A

- Dedicated lens for the Scale Plate **FSP** (→ P.xxxx) and the Scale Sticker **FSS FST** (→ P.xxxx). It will make a scale reading easier.
- You can choose the Point Lens from the following two types of mounting methods according to your application.

**FLE-A**—Front mounting **FLE-B**—Side mounting

- It is useful for displaying the home position of the actuator.
- Socket Head Cap Screw/Special Low Head made of stainless steel **SSHS-M3-10** (→ P.xxxx) for mounting is provided.
- Focus distance: Up to 5 mm

• Usage example Use the Point Lens in combination with the Scale Plate **FSP** or the Scale Sticker **FSS FST**.

• Part number specification

FSS FST → P.xxxx

FLE-28-20-A

Scale Plate / Scale sticker Length Adjusutment → P.xxxx Not Available