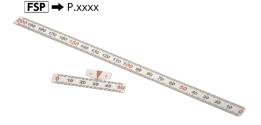

## FLE-A

- Dedicated lens for the Scale Plate **FSP** (→ P.xxxx) and the Scale Sticker **FSS FST** (→ P.xxxx). It will make a scale reading easier.
- You can choose the Point Lens from the following two types of mounting methods according to your application.

• Usage example Use the Point Lens in combination with the Scale Plate **FSP** or the Scale Sticker **FSS FST**.

• Part number specification

FSS FST → P.xxxx

FLE-28-20-A

Scale Plate / Scale sticker Length Adjusutment → P.xxxx Not Available