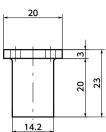

**FLE-A**—Front mounting **FLE-B**—Side mounting

- It is useful for displaying the home position of the actuator.
- Socket Head Cap Screw/Special Low Head made of stainless steel **SSHS-M3-10** (→ P.xxxx) for mounting is provided.
- Focus distance: Up to 5 mm

| Part Number 1 | Mass (g) |
|---------------|----------|
| FLE-28-20-A   | 1.7      |
| FI F-23-20-B  | 1.5      |

Material/Finish

| <ul><li>Material/Finish</li></ul> | <b>∅</b> RoHS                 |
|-----------------------------------|-------------------------------|
|                                   | FLE                           |
| Main body                         | Acrylic (transparent)         |
| Thread                            | SUSXM7 (Equivalent to SUS304) |