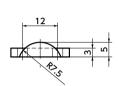

**FLE-A**—Front mounting **FLE-B**—Side mounting

- It is useful for displaying the home position of the actuator.
- Socket Head Cap Screw/Special Low Head made of stainless steel **SSHS-M3-10** (→ P.xxxx) for mounting is provided.
- Focus distance: Up to 5 mm

| Part Number 1 | Mass (g) |
|---------------|----------|
| FLE-28-20-A   | 1.7      |
| FI F-23-20-B  | 1.5      |

Material/Finish

| <ul><li>Material/Finish</li></ul> | <b>∅</b> RoHS                 |
|-----------------------------------|-------------------------------|
|                                   | FLE                           |
| Main body                         | Acrylic (transparent)         |
| Thread                            | SUSXM7 (Equivalent to SUS304) |