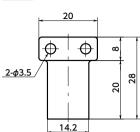

**FLE-A**—Front mounting **FLE-B**—Side mounting

- It is useful for displaying the home position of the actuator.
- Socket Head Cap Screw/Special Low Head made of stainless steel **SSHS-M3-10** (→ P.xxxx) for mounting is provided.
- Focus distance: Up to 5 mm

| Part Number 1 | Mass (g) |
|---------------|----------|
| FLE-28-20-A   | 1.7      |
| FI F-23-20-B  | 1.5      |

Material/Finish

| <ul><li>Material/Finish</li></ul> | <b>∅</b> RoHS                 |
|-----------------------------------|-------------------------------|
|                                   | FLE                           |
| Main body                         | Acrylic (transparent)         |
| Thread                            | SUSXM7 (Equivalent to SUS304) |