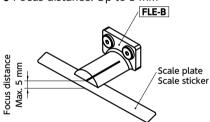

**FLE-A**—Front mounting **FLE-B**—Side mounting

- It is useful for displaying the home position of the actuator.
- Socket Head Cap Screw/Special Low Head made of stainless steel **SSHS-M3-10** (→ P.xxxx) for mounting is provided.
- Focus distance: Up to 5 mm

• Usage example Use the Point Lens in combination with the Scale Plate **FSP** or the Scale Sticker **FSS FST**.

• Part number specification

FSS FST → P.xxxx

FLE-28-20-A

Scale Plate / Scale sticker Length Adjusutment → P.xxxx Not Available