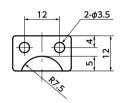

**FLE-A**—Front mounting **FLE-B**—Side mounting

- It is useful for displaying the home position of the actuator.
- Socket Head Cap Screw/Special Low Head made of stainless steel **SSHS-M3-10** (→ P.xxxx) for mounting is provided.
- Focus distance: Up to 5 mm

| Part Number 1 | Mass (g) |
|---------------|----------|
| FLE-28-20-A   | 1.7      |
| FI F-23-20-B  | 1.5      |

Material/Finish

| <ul><li>Material/Finish</li></ul> | <b>∅</b> RoHS                 |
|-----------------------------------|-------------------------------|
|                                   | FLE                           |
| Main body                         | Acrylic (transparent)         |
| Thread                            | SUSXM7 (Equivalent to SUS304) |