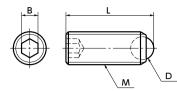

Unit : mm

**RoHS** 

| Part Number <del>1</del> | M (Coarse)        |       |      | D    | В   | Mass (g) |
|--------------------------|-------------------|-------|------|------|-----|----------|
|                          | Nominal of Thread | Pitch | L    | U    |     | Mass (g) |
| SCS-M3-5-N               | M3                | 0.5   | 5.2  | 1.5  | 1.5 | 0.1      |
| SCS-M3-10-N              | M3                | 0.5   | 10.2 | 1.5  | 1.5 | 0.3      |
| SCS-M4-6-N               | M4                | 0.7   | 6.5  | 2.38 | 2   | 0.4      |
| SCS-M4-10-N              | M4                | 0.7   | 10.5 | 2.38 | 2   | 0.7      |
| SCS-M4-16-N              | M4                | 0.7   | 16.5 | 2.38 | 2   | 1        |
| SCS-M5-8-N               | M5                | 0.8   | 8.6  | 3.18 | 2.5 | 0.8      |
| SCS-M5-12-N              | M5                | 0.8   | 12.6 | 3.18 | 2.5 | 1.3      |
| SCS-M5-20-N              | M5                | 0.8   | 20.6 | 3.18 | 2.5 | 2.3      |
| SCS-M6-10-N              | M6                | 1     | 10.8 | 3.97 | 3   | 1.5      |
| SCS-M6-16-N              | M6                | 1     | 16.8 | 3.97 | 3   | 2.5      |
| SCS-M6-20-N              | M6                | 1     | 20.8 | 3.97 | 3   | 3.4      |
| SCS-M6-25-N              | M6                | 1     | 25.8 | 3.97 | 3   | 4        |