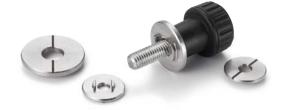

- Washers suitable for positioning and fixing slide mechanisms using slotted holes.
- The projection on the washer seating surface prevents the washer from turning and the pointer on the top always points to the scale.

- Can be used with levers, knobs, etc.
- The outside diameter of the washer is about 3 times the screw diameter. This provides a sufficient seating surface for the tightening area.

Unit: mm

| Part Number 1      | D  | d  | t | L | В   | Mass (g) |
|--------------------|----|----|---|---|-----|----------|
| SWAS-5-20-2-2-PPK  | 20 | 5  | 2 | 2 | 5.5 | 5        |
| SWAS-6-20-2-2-PPK  | 20 | 6  | 2 | 2 | 6.6 | 5        |
| SWAS-8-25-3-2-PPK  | 25 | 8  | 3 | 2 | 9   | 11       |
| SWAS-10-30-3-2-PPK | 30 | 10 | 3 | 2 | 11  | 16       |