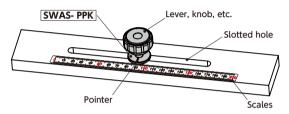

- Washers suitable for positioning and fixing slide mechanisms using slotted holes.
- The projection on the washer seating surface prevents the washer from turning and the pointer on the top always points to the scale.

- Can be used with levers, knobs, etc.
- The outside diameter of the washer is about 3 times the screw diameter. This provides a sufficient seating surface for the tightening area.

Unit: mm

| Part Number 1      | D  | d  | t | L | В   | Mass (g) |
|--------------------|----|----|---|---|-----|----------|
| SWAS-5-20-2-2-PPK  | 20 | 5  | 2 | 2 | 5.5 | 5        |
| SWAS-6-20-2-2-PPK  | 20 | 6  | 2 | 2 | 6.6 | 5        |
| SWAS-8-25-3-2-PPK  | 25 | 8  | 3 | 2 | 9   | 11       |
| SWAS-10-30-3-2-PPK | 30 | 10 | 3 | 2 | 11  | 16       |

## Related Products

Various scales for slide mechanisms with flat washers for slotted holes are available.

Various levers with flat washers for slotted holes are available.

Scale Plate / Scale sticker Length Adjusutment → P.xxxx Not Available