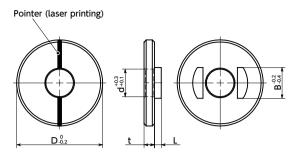

## **SWAS-PPK** Flat Washer for Slotted Holes

Material/Finish

| Ø | RoHS |
|---|------|
|   |      |

|           | SWAS- PPK |
|-----------|-----------|
| Main Body | SUS303    |

Precautions for Use

• Refer to the washer index as a guide.

- Washers suitable for positioning and fixing slide mechanisms using slotted holes.
- The projection on the washer seating surface prevents the washer from turning and the pointer on the top always points to the scale.

- Can be used with levers, knobs, etc.
- The outside diameter of the washer is about 3 times the screw diameter. This provides a sufficient seating surface for the tightening area.

Unit: mm

| Part Number 1      | D  | d  | t | L | В   | Mass (g) |
|--------------------|----|----|---|---|-----|----------|
| SWAS-5-20-2-2-PPK  | 20 | 5  | 2 | 2 | 5.5 | 5        |
| SWAS-6-20-2-2-PPK  | 20 | 6  | 2 | 2 | 6.6 | 5        |
| SWAS-8-25-3-2-PPK  | 25 | 8  | 3 | 2 | 9   | 11       |
| SWAS-10-30-3-2-PPK | 30 | 10 | 3 | 2 | 11  | 16       |

\*1: Set the width of the slotted hole to match the washer projection B dimension.