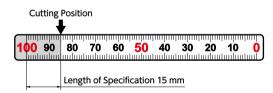

# Order placement flow

- ①Select processing symbol CT.
- ②Select end face to be cut. <
  - Horizontal types FSP FSS FST
     Left side cutting: L
     Right side cutting: R
  - Vertical types FSP-V FSS-V FST-V
     Upper part cutting: T
     Lower part cutting: B
- ③Please specify the cutting position from scale on the end face to be cut in the unit of 1 mm. €
- Example: One-side cutting
   FSP-100-L
   (scale length: 100 mm) is cut at a position of 15 mm from left end scale, part number will be FSP-100-L-CT-L15.