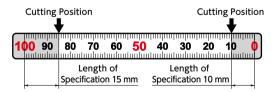

Example: Two-side cutting
 FSP-100-L
 (scale length: 100 mm) is cut at a position of 15 mm from left end scale and 10 mm from right end scale, part number will be

 FSP-100-L-CT-L15-R10

- To leave scale on the cut face, neither R processing nor C-face processing on the cut face will be performed.
- Tolerance of the cutting position is ±0.5 mm.
- As for two-side cutting, specify the cutting position from left side in the case of horizontal types, and from upside in the case of vertical types.