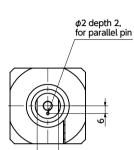

- \*1: Screw tightening torque of the screw with ball.
- \*2: Retention torque is the value indicated when the hex socket head cap screw is tightening to the torque indicated.
- Hex socket low profile bolts (M8 × 16 mm) x 2 pcs are supplied.
- All sizes come with stainless steel parallel pins ( $\phi 2 \times 6$ ) that prevent the workpiece from rotating.