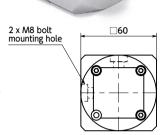

- \*1: Screw tightening torque of the screw with ball.
- \*2: Retention torque is the value indicated when the hex socket head cap screw is tightening to the torque indicated.
- Hex socket low profile bolts (M8 × 16 mm) x 2 pcs are supplied.
- All sizes come with stainless steel parallel pins ( $\phi 2 \times 6$ ) that prevent the workpiece from rotating.