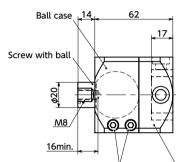

## Material/Finish

| • Material i illisii                       | RoHS2 Compliant                      |  |  |
|--------------------------------------------|--------------------------------------|--|--|
|                                            | DFKF-AA                              |  |  |
| Ball Case                                  | A6063<br>Anodized                    |  |  |
| Screw with ball                            | S45C<br>Trivalent Chromate Treatment |  |  |
| Fixing Hex Socket Head Cap Screw (M5×16mm) | SCM435<br>Ferrosoferric Oxide Film   |  |  |
| Bracket                                    | A6063<br>Anodized                    |  |  |

Bracket

- A positioning component utilizing a ball screw. Mount the workpiece to the screw at the ball tip for use.
- The screw with ball can be tilted by ±15° and rotated in any direction within 360°.
- By tightening the fixing hex socket head cap screw, securely retain the angle after adjustment.
- $\bullet$  Can be mounted to  $\square 40$  aluminum frame end surfaces.

## Application

Machine tool / Medical equipment / FPD production device / Semiconductor manufacturing device / Packing machine / Food machinery

| Part Number 1    | Tightening Torque *1 (N • m) | Fixing Hex Socket Head Cap Screw Tightening Torque Reference Value (N·m) | Screw With Ball<br>Retention Torque *2<br>(N·m) | Max. Load Weight (kg) | Mass<br>(g) |
|------------------|------------------------------|--------------------------------------------------------------------------|-------------------------------------------------|-----------------------|-------------|
| DFKF-60-M8-AA-40 | 12.5                         | 3                                                                        | 10                                              | 10                    | 630         |

- \*1: Screw tightening torque of the screw with ball.
- \*2: Retention torque is the value indicated when the hex socket head cap screw is tightening to the torque indicated.
- Hex socket low profile bolts (M8 × 16 mm) x 2 pcs are supplied.
- All sizes come with stainless steel parallel pins ( $\phi 2 \times 6$ ) that prevent the workpiece from rotating.