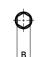

### Material/Finish

|                | SRTS                 |
|----------------|----------------------|
| Main Body      | Equivalent to SUS304 |
| Strength Class | Equivalent to A2-50  |

Unit:mm

| Part Number | M (Coarse)        | 1.42  |     |   |    | D. | L  | Bit | Screwdriver | Mass | Qty      |          |             |          |
|-------------|-------------------|-------|-----|---|----|----|----|-----|-------------|------|----------|----------|-------------|----------|
| <b>41</b>   | Nominal of Thread | Pitch | L 2 |   |    |    |    |     | D1          | L1   | Part No. | Part No. | (g)         | per Pack |
| SRTS-M3     | M3                | 0.5   | 6   | 8 | 10 |    |    |     | 6           | 1.8  | SRTB-4   | SRD-6.35 | 0.66 - 0.82 | 20       |
| SRTS-M4     | M4                | 0.7   |     |   | 10 | 12 | 16 |     | 8           | 2.4  | SRTB-8   | SRD-6.35 | 1.7 - 2.2   | 20       |
| SRTS-M5     | M5                | 0.8   |     |   |    | 12 | 16 | 20  | 10          | 3    | SRTB-10  | SRD-6.35 | 3.4 - 4.3   | 20       |