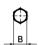

SRTB

• SRD Dedicated magnet screwdriver

Unit:mm

| Part Number | L   | В    | Mass (g) |
|-------------|-----|------|----------|
| SRD-6.35    | 210 | 6.35 | 98       |

• Part number specification