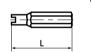

## • SRTB Dedicated bit

Unit:mm

| Part Number | L    | В    | Mass (g) |
|-------------|------|------|----------|
| SRTB-4      | 25.4 | 6.35 | 5        |
| SRTB-8      | 25.4 | 6.35 | 5        |
| SRTB-10     | 25.4 | 6.35 | 5.2      |