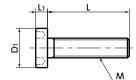

### Material/Finish

|                | SRTS                 |
|----------------|----------------------|
| Main Body      | Equivalent to SUS304 |
| Strength Class | Equivalent to A2-50  |

Unit:mm

| Part Number | M (Coarse)        | 1.42  |     |   |    | D. | L  | Bit | Screwdriver | Mass | Qty      |          |             |          |
|-------------|-------------------|-------|-----|---|----|----|----|-----|-------------|------|----------|----------|-------------|----------|
| <b>41</b>   | Nominal of Thread | Pitch | L 2 |   |    |    |    |     | D1          | L1   | Part No. | Part No. | (g)         | per Pack |
| SRTS-M3     | M3                | 0.5   | 6   | 8 | 10 |    |    |     | 6           | 1.8  | SRTB-4   | SRD-6.35 | 0.66 - 0.82 | 20       |
| SRTS-M4     | M4                | 0.7   |     |   | 10 | 12 | 16 |     | 8           | 2.4  | SRTB-8   | SRD-6.35 | 1.7 - 2.2   | 20       |
| SRTS-M5     | M5                | 0.8   |     |   |    | 12 | 16 | 20  | 10          | 3    | SRTB-10  | SRD-6.35 | 3.4 - 4.3   | 20       |