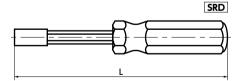

SRTB

• SRD Dedicated magnet screwdriver

Unit:mm

| Part Number | L   | В    | Mass (g) |
|-------------|-----|------|----------|
| SRD-6.35    | 210 | 6.35 | 98       |

• Part number specification