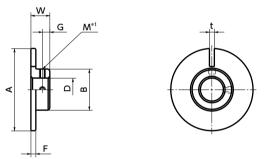

• Products of special specifications including outside diameter of flange, slit width, bore diameter, material, and surface treatment can also be manufactured. Please contact our customer service.

|  | Dimensions    |    |    |    |     |     |     |    |                                      |                |                                                       |   |   |      |   | Jnit:mm |    |    |    |    |
|--|---------------|----|----|----|-----|-----|-----|----|--------------------------------------|----------------|-------------------------------------------------------|---|---|------|---|---------|----|----|----|----|
|  | Part Number 1 | Α  | В  | w  | F   | t   | G   | M  | Moment *1<br>of Inertia<br>(kg • m²) | Mass *1<br>(g) | Standard Bore Diameter (Dimensional Allowance H8) D 😢 |   |   |      |   |         |    |    |    |    |
|  |               |    |    |    |     |     |     |    |                                      |                | 4                                                     | 5 | 6 | 6.35 | 8 | 9.525   | 10 | 12 | 14 | 15 |
|  | MPF-32        | 32 | 14 | 8  | 1.5 | 1.5 | 3.5 | МЗ | 5.1×10 <sup>-7</sup>                 | 5.2            | •                                                     | • | • | •    | • |         |    |    |    |    |
|  | MPF-40        | 40 | 20 | 10 | 1.5 | 2   | 4.5 | МЗ | 1.4×10 <sup>-6</sup>                 | 9.8            | •                                                     | • | • | •    | • | •       | •  | •  |    |    |
|  | MPF-50        | 50 | 25 | 10 | 1.5 | 2.5 | 4.5 | M4 | 3.5×10 <sup>-6</sup>                 | 15             |                                                       |   | • | •    | • | •       | •  | •  | •  | •  |

- \*1: These are values with max. bore diameter.
- All products are provided with hex socket set screws.
- Recommended tolerance for shaft diameters is h6 and h7.

• Part number specification

O Additional Keyway at Shaft Hole → P.xxxx Steamroom Wash & Packaging → P.xxxx Please feel free to contact us