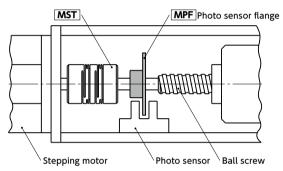

## MPF Photo Sensor Flange

## Structure

\*1: In a case where the bore diameter is  $\phi$  4 or less, the set screw is used in only one place.

- Photo sensor flange for origin detection.
- Light weight and ultra small moment of inertia. High
- ullet Bore completed products. Bore diameter of  $\phi 4$  to φ15.