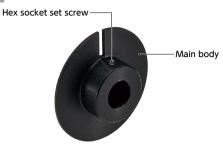

## Structure

\*1: In a case where the bore diameter is  $\phi$  4 or less, the set screw is used in only one place.

- Photo sensor flange for origin detection.
- Light weight and ultra small moment of inertia. High
- ullet Bore completed products. Bore diameter of  $\phi 4$  to φ15.