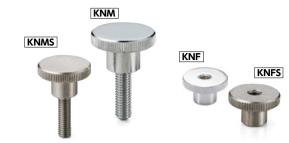

## SUS Stainless steel

KNM KNMS KNF KNFS

- A wide variety of screw sizes from M3 to M10.
- Materials and types can be selected by a product code.

| Product Code | Material                | Туре         |
|--------------|-------------------------|--------------|
| KNM          | Made of Steel           | Male Screw   |
| KNF          | Made of Steel           | Female Screw |
| KNMS         | Made of Stainless Steel | Male Screw   |
| KNFS         | Made of Stainless Steel | Female Screw |