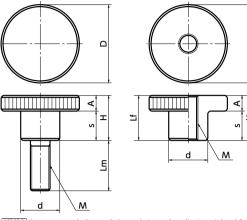

## Dimensions

| KNM KNMS Male | Screw                                    |    |                   |       |      |     |     |    | Unit : mm |
|---------------|------------------------------------------|----|-------------------|-------|------|-----|-----|----|-----------|
|               | Part Number 1<br>Made of Stainless Steel | D  | M (Coarse)        |       | н    | s   | А   | d  | Mass (g)  |
|               |                                          |    | Nominal of Thread | Pitch | п    | 5   | ~   | u  | Mass (g)  |
| KNM-12-M3     | KNMS-12-M3                               | 12 | M3                | 0.5   | 7.5  | 5   | 2.5 | 6  | 3-4       |
|               | KNMS-12-M4                               | 12 | M4                | 0.7   | 7.5  | 5   | 2.5 | 6  | 3-6       |
|               | KNMS-12-M5                               | 12 | M5                | 0.8   | 7.5  | 5   | 2.5 | 6  | 4-9       |
| KNM-16-M4     | KNMS-16-M4                               | 16 | M4                | 0.7   | 9.5  | 6   | 3.5 | 8  | 9-10      |
|               | KNMS-16-M5                               | 16 | M5                | 0.8   | 9.5  | 6   | 3.5 | 8  | 9-13      |
|               | KNMS-16-M6                               | 16 | M6                | 1     | 9.5  | 6   | 3.5 | 8  | 9-19      |
| KNM-20-M5     | KNMS-20-M5                               | 20 | M5                | 0.8   | 11.5 | 7.5 | 4   | 10 | 15-20     |
|               | KNMS-20-M6                               | 20 | M6                | 1     | 11.5 | 7.5 | 4   | 10 | 15-26     |
| KNM-24-M6     | KNMS-24-M6                               | 24 | M6                | 1     | 15   | 10  | 5   | 12 | 28 - 38   |
| KNM-30-M8     | KNMS-30-M8                               | 30 | M8                | 1.25  | 18   | 12  | 6   | 16 | 58-61     |
| KNM-36-M10    | KNMS-36-M10                              | 36 | M10               | 1.5   | 23   | 15  | 8   | 20 | 108 - 120 |

### KNF KNFS Female Screw Unit : mm M (Coarse) Part Number 📶 Part Number 📶 D d Mass (g) Lf Α Made of Stee Aade of Stainless Ste Nominal of Thread Pitch KNF-12-M3 KNFS-12-M3 12 M3 0.5 7.5 7.5 5 2.5 6 3 0.7 9.5 KNF-16-M4 KNFS-16-M4 16 M4 9.5 6 3.5 7 8 KNF-20-M5 KNFS-20-M5 M5 0.8 11.5 7.5 4 10 13 20 11.5 M6 1 KNF-24-M6 KNFS-24-M6 24 15 15 10 5 12 23 KNF-30-M8 KNFS-30-M8 30 M8 1.25 18 18 12 16 45 6 KNF-36-M10 KNFS-36-M10 36 M10 1.5 23 15 20 23 8 86