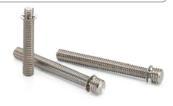

SADS-SD Made of Stainless Steel

|                 | L(mm) |    |    |    |    |    |    |    |    |
|-----------------|-------|----|----|----|----|----|----|----|----|
| Part Number     | 12    | 16 | 20 | 25 | 32 | 40 | 50 | 63 | 80 |
| SADS-M4-M5-SD   | •     | •  | •  | •  | •  | •  | •  |    |    |
| SADS-M5-M4-SD   | •     | •  | •  | •  | •  |    |    |    |    |
| SADS-M5-M6-SD   | •     | •  | •  | •  | •  | •  | •  | •  |    |
| SADS-M6-M5-SD   | •     | •  | •  | •  | •  | •  | •  |    |    |
| SADS-M6-M8-SD   | •     | •  | •  | •  | •  | •  | •  | •  | •  |
| SADS-M8-M6-SD   | •     | •  | •  | •  | •  | •  | •  | •  |    |
| SADS-M8-M10-SD  |       | •  | •  | •  | •  | •  | •  | •  | •  |
| SADS-M10-M8-SD  | •     | •  | •  | •  | •  | •  | •  | •  | •  |
| SADS-M10-M12-SD |       | •  | •  | •  | •  | •  | •  | •  | •  |