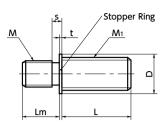

- By combining with female screw products such as a lever and knob, this may be used as a lever or knob of any non-standard screw diameter.
- For screw fixing, use a pin stopper or anaerobic adhesive agent.
- If it is repeatedly tightened in combination with a lever or knob, a pin stopper is recommended.
- Use a stopper ring to accurately determine the threaded length.

**Dimensions** Unit:mm M (Coarse) M 1(Coarse) Part Number D Mass (g) Lm Nominal of Thread 42 Nominal of Thread 411 Pitch Pitch SADS-M4-M5-SD M4 0.7 M5 0.8 4.5 1.4 0.6 7 1.9 - 6.7 SADS-M5-M4-SD M5 0.8 M4 0.7 4.5 1.6 0.6 7 1.5 - 3.1 SADS-M5-M6-SD M5 0.8 M6 1 4.5 1.6 0.6 9 2.7 - 12 M6 M5 8.0 5.5 0.6 9 2.5 - 7.3 SADS-M6-M5-SD 1 1.6 M8 1.25 5.5 9 SADS-M6-M8-SD M6 1 2 0.6 4.9 - 27 6.5 9 SADS-M8-M6-SD M8 1.25 M6 1 2 0.6 4.3 - 13 SADS-M8-M10-SD M8 1.25 M10 1.5 6.5 2.5 0.8 12 10 - 43 8.5 12 8.2 - 30 SADS-M10-M8-SD M10 1.5 M8 1.25 2.5 0.8 SADS-M10-M12-SD 1.75 8.5 M10 1.5 M12 3 0.8 16 16 - 64